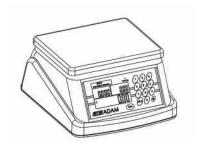

# WBZ Wash Down Retail Scales (NTEP & == ADAM Canada Approved)

### **Technical Specifications**

| Model            | WBZ 6a                   | WBZ 15a | WBZ 30a | WBZ 6a-KG  | WBZ        | WBZ       |
|------------------|--------------------------|---------|---------|------------|------------|-----------|
|                  |                          |         |         |            | 15a-KG     | 30a-KG    |
| Maximum capacity | 6lb                      | 15lb    | 30lb    | 6lb/3000g  | 15lb/6000g | 30lb/15kg |
| Readability      | 0.002lb                  | 0.005lb | 0.01lb  | 0.002lb/1g | 0.005lb/2g | 0.01lb/5g |
| Pan size         | 8.3 x 6.8" / 210 x 173mm |         |         |            |            |           |
| Net weight       | 3.3lb                    |         |         | -          |            |           |

### **General Specifications**

| Typical stabilisation time | 2 Sec                                                 |
|----------------------------|-------------------------------------------------------|
| Power supply               | 12VDC 800mA AC adaptor, internal rechargeable battery |
| Calibration                | Automatic External                                    |
| Display                    | Backlit LCD digital display                           |
| Overall dimensions         | 9.1 x 10.4 x 6" / 231 x 265 x 153mm                   |
| (wxdxh)                    |                                                       |